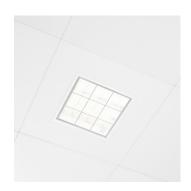

## **SCREEN + DARKLIGHT**

basic lighting CLIP-IN 90

600 x 600 mm.

Opening tile 293 x 293 mm.

Installation height 140 mm.

Pre-cabled lighting module with GST-3 plug.

Electronic ballast included.

All lighting modules come with a laser-cut tile in the same finishing as the ceiling.

Includes suspension for trimless installation in the ceiling.

Each panel is covered in a foil that is easy to remove in order to prevent any damage.

Standard colour metallic silver or white. Other colours available on request.

| ceilux 90 3x24W | 45311 |
|-----------------|-------|
|                 |       |
|                 |       |

| <b>:</b>        |
|-----------------|
| O TOL O/14/     |
| 3xTCL 24W       |
|                 |
| 2G11            |
| 230V-50Hz       |
| Z30 V - 301 1Z  |
| FVG             |
| <del></del>     |
| CE              |
| AT 000 - 000    |
| 4□ 293 x 293 mm |
| H=140 mm        |
| Π= 14U IIIIII   |