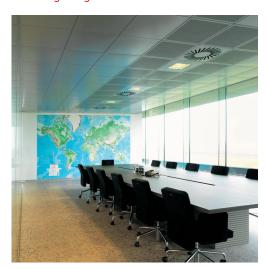

## **SCREEN + DARKLIGHT**

basic lighting CLIP-IN 90

600 x 600 mm.

Opening tile 293 x 293 mm.

Installation height 140 mm.

Pre-cabled lighting module with GST-3 plug.

Electronic ballast included.

All lighting modules come with a laser-cut tile in the same finishing as the ceiling.

Includes suspension for trimless installation in the ceiling.

Each panel is covered in a foil that is easy to remove in order to prevent any damage.

Standard colour metallic silver or white. Other colours available on request.